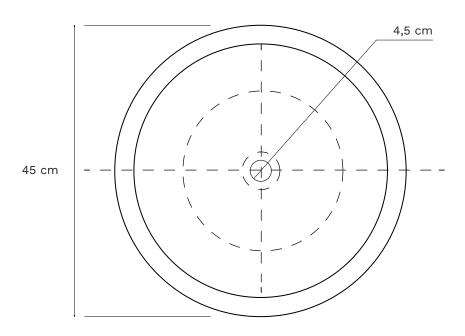

### REVERSIBLE

Our Style Center has created a product that allows the final customer to porter Choose the configuration you prefer, the sink can be mounted both on the decorated side and on the smooth side, with the same attention to detail.