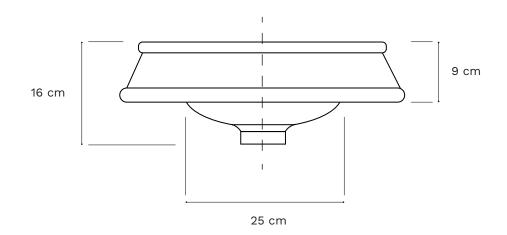

## Amalia

# terzofoco

Specific weight 7.6 kg

TYPE

☐ OVERTOP

■ SEMI INSERT 

□ INSERT



### REVERSIBLE

Our Style Center has created a product that allows the final customer to porter Choose the configuration you prefer, the sink can be mounted both on the decorated side and on the smooth side, with the same attention to detail.

### CARE ISTRUCTIONS

In order to preserve the appearance and durabily of product, never use abrasive sponges, hidrochloric or acetic acids, ammonia or metal silicates.

### UNIQUENESS

Many products are made of technical ceramic glazing or natual, woods or metals. Because of natural variations, and/or handmade process of the products, slight differences are expetted and are not deemed manufacturing defects.





Tollerance: +/- 2%