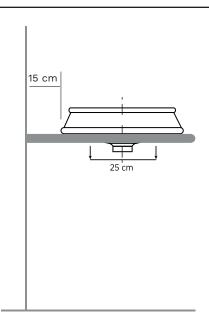

## Amalia

# terzofoco

Specific weight 7.6 kg

TYPE

☐ OVERTOP

■ SEMI INSERT 

□ INSERT



### REVERSIBLE

Our Style Center has created a product that allows the final customer to porter Choose the configuration you prefer, the sink can be mounted both on the decorated side and on the smooth side, with the same attention to detail.

### CARE ISTRUCTIONS

In order to preserve the appearance and durabily of product, never use abrasive sponges, hidrochloric or acetic acids, ammonia or metal silicates.

### UNIQUENESS

Many products are made of technical ceramic glazing or natual, woods or metals. Because of natural variations, and/or handmade process of the products, slight differences are expetted and are not deemed manufacturing defects.





Tollerance: +/- 2%