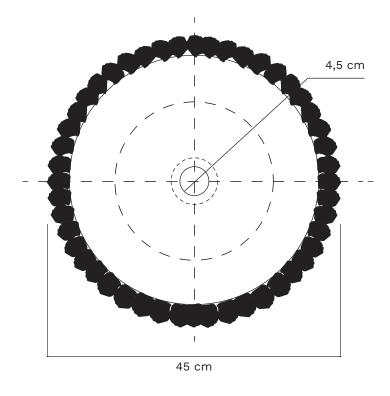

## Bouquet terzofoco Specific weight 7.6 kg

☐ OVERTOP

☐ SEMI INSERT ☒ INSERT

Tollerance: +/- 2%