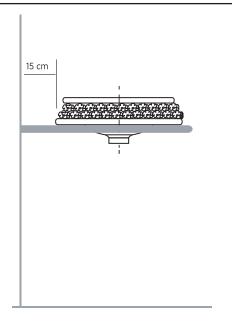

## Bouquet terzofoco Specific weight 7.6 kg

☐ OVERTOP

☐ SEMI INSERT ☒ INSERT

## REVERSIBLE

TYPE

Our Style Center has created a product that allows the final customer to porter Choose the configuration you prefer, the sink can be mounted both on the decorated side and on the smooth side, with the same attention to detail.