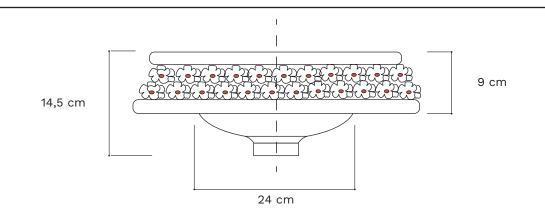

## Bouquet terzofoco Specific weight 7.6 kg

☐ OVERTOP

☐ SEMI INSERT ☒ INSERT

Tollerance: +/- 2%