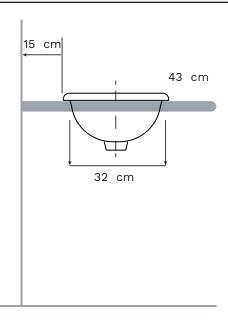

# terzofoco

Specific weight 7.6 kg

TYPE

□ OVERTOP

■ SEMI INSERT 

□ INSERT

Tollerance: +/- 2%