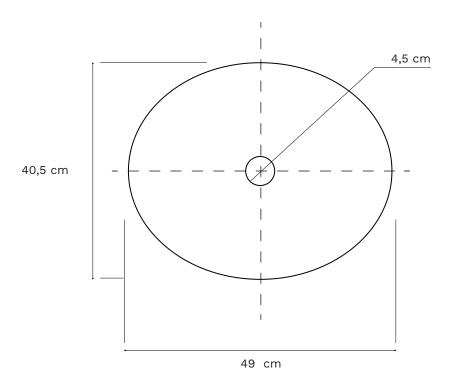

# terzofoco

Specific weight 7.6 kg

TYPE

□ OVERTOP

■ SEMI INSERT 

□ INSERT

Tollerance: +/- 2%