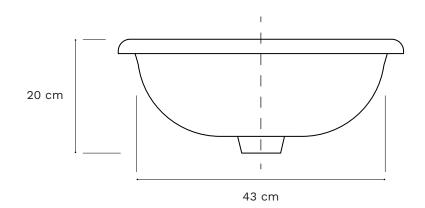

# terzofoco

Specific weight 7.6 kg

TYPE

□ OVERTOP

■ SEMI INSERT 

□ INSERT

Tollerance: +/- 2%