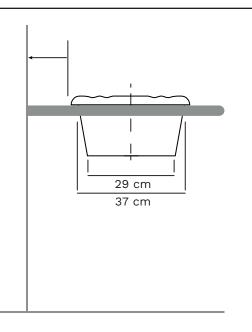

# terzofoco

Specific weight 7.6 kg

TYPE

☐ OVERTOP

■ SEMI INSERT 

□ INSERT

Tollerance: +/- 2%