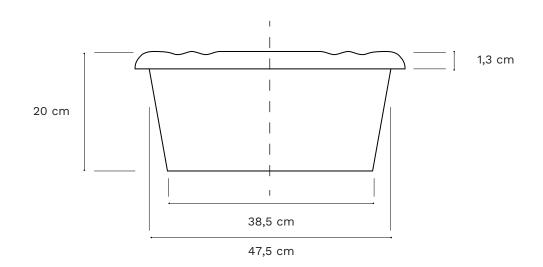

# terzofoco

Specific weight 7.6 kg

TYPE

☐ OVERTOP

■ SEMI INSERT 

□ INSERT

Tollerance: +/- 2%