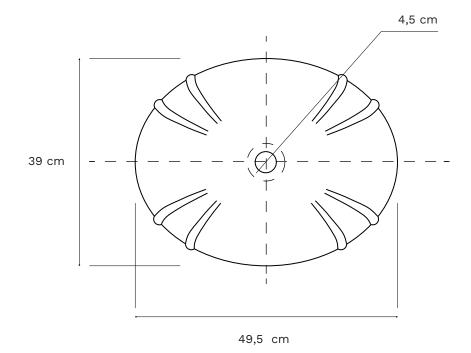

# terzofoco

Specific weight 7.6 kg

TYPE

☐ OVERTOP

■ SEMI INSERT 

□ INSERT

Tollerance: +/- 2%