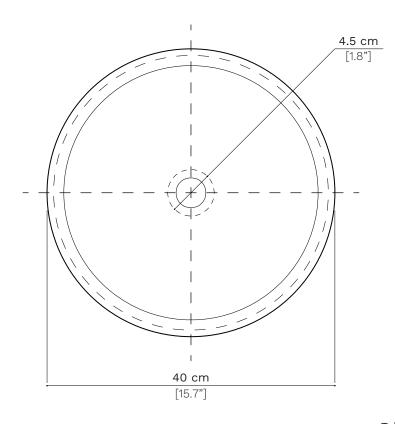

## Ciocco 0302

# terzofoco

Specific weight 7.6 kg

TYPE Ø OVERTOP

☐ SEMI INSERT ☐ INSERT



### REVERSIBLE

Our Style Center has created a product that allows the final customer to porter Choose the configuration you prefer, the sink can be mounted both on the decorated side and on the smooth side, with the same attention to detail.

### CARE ISTRUCTIONS

In order to preserve the appearance and durabily of product, never use abrasive sponges, hidrochloric or acetic acids, ammonia or metal silicates.

### UNIQUENESS

Many products are made of technical ceramic glazing or natual, woods or metals. Because of natural variations, and/or handmade process of the products, slight differences are expetted and are not deemed manufacturing defects.





Tollerance: +/- 2%