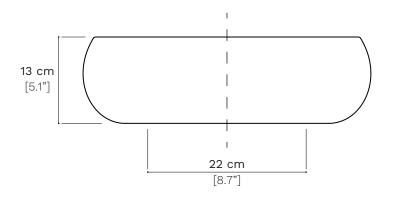

## Ciocco 0302

# terzofoco

Specific weight 7.6 kg

TYPE Ø OVERTOP

☐ SEMI INSERT ☐ INSERT



### REVERSIBLE

Our Style Center has created a product that allows the final customer to porter Choose the configuration you prefer, the sink can be mounted both on the decorated side and on the smooth side, with the same attention to detail.

### CARE ISTRUCTIONS

In order to preserve the appearance and durabily of product, never use abrasive sponges, hidrochloric or acetic acids, ammonia or metal silicates.

### UNIQUENESS

Many products are made of technical ceramic glazing or natual, woods or metals. Because of natural variations, and/or handmade process of the products, slight differences are expetted and are not deemed manufacturing defects.





Tollerance: +/- 2%